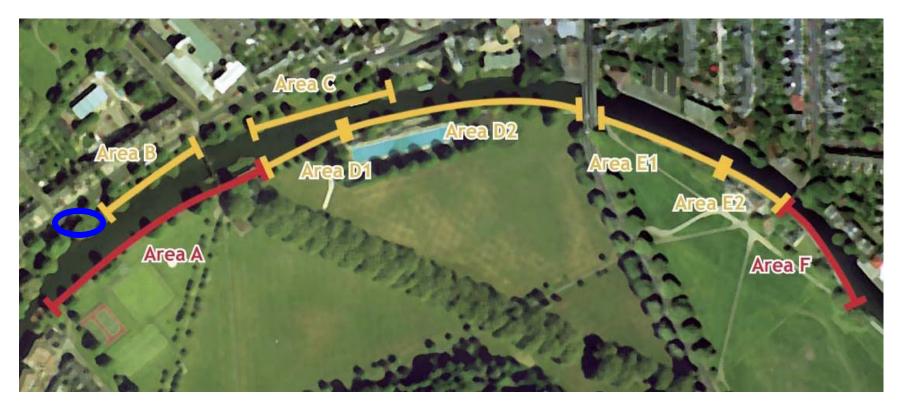

Proposed site for Boat Mooring circled in Blue.

## **Current Mooring Arrangements**

- Area A No Mooring permitted upstream of the lock and includes 36m downstream of the lock.
- Area B Mooring permitted for 75m on Jubilee Gardens upstream of the Weir for Cambridge City Council Mooring Licence Holders Only.
- Area C Mooring permitted for 48-hour Visitor Mooring Only with no return for 7 days.
- Area D1 Temporary mooring permitted for up to 2 hours from 10:00 to 16:00 upstream of the pump out.
- Area D2 Mooring permitted for Cambridge City Council Mooring Licence Holders Only.
- Area E1 Mooring permitted for Cambridge City Council Mooring Licence Holders Only.
- Area E2 Mooring permitted for 48-hour Visitor Mooring Only with no return for 7 days.
- Area F No Mooring Permitted.